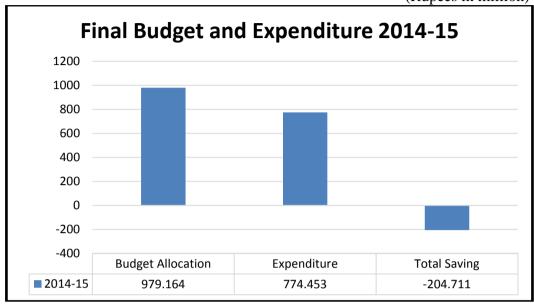

# 1.1.2 Comments on Budget and Accounts

The detail of budget and expenditure is given below in tabulated form:

|             | (rtop vos m mms |         |                        |             |
|-------------|-----------------|---------|------------------------|-------------|
| 2014-15     | Budget          | Actual  | Excess (+)/ Savings(-) | (Savings) % |
| Salary      | 518.008         | 400.036 | -117.972               | -22.775     |
| Non-Salary  | 227.874         | 213.161 | -14.713                | -6.456      |
| Development | 233.282         | 161.256 | -72.026                | -30.875     |
| Total       | 979.164         | 774.453 | -204.711               | -20.907     |
| Receipts    | 929.668         | 801.603 | -128.065               | -13.775     |

(Rupees in million)

Details of budget allocations, expenditures and savings of each TMA in District Muzaffargarh are at Annex-B.

As per Budget Books for the Financial Year 2014-15 of TMAs in District Muzaffargarh, the original and final budgets were of Rs 979.164 million. Total expenditures incurred by these TMAs during Financial Year 2014-15 were Rs 774.453 million. A saving of Rs 204.711 million came to the notice of audit which shows that the TMAs failed to provide the basic municipal services to the community. No plausible explanation was provided by the Administrators, PAOs and management of TMAs.