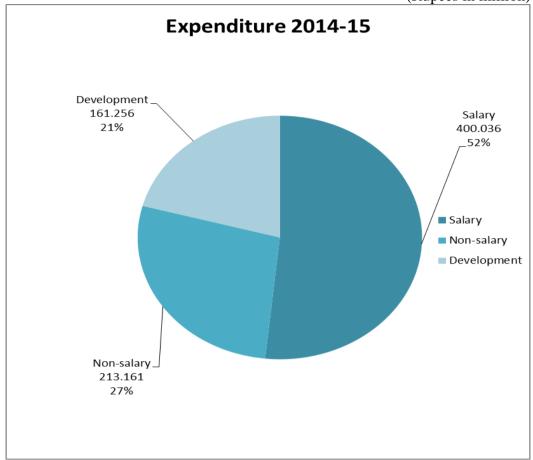

The total Development Budget of four TMAs in District Muzaffargarh, for the Financial Year 2014-15, was Rs 233.282 million and expenditure amounting to Rs 161.256 million was incurred showing savings of Rs 72.026 million. Total Non Development Budget for Financial Year 2014-15 was Rs 745.882 million and expenditure amounting to Rs 613.197 million was incurred showing saving of Rs 132.685 million. The reasons for savings in Development and Non development Budgets are required to be provided by the TMOs / PAOs concerned.

# 1.1.2 Comments on Budget and Accounts

The detail of budget and expenditure is given below in tabulated form:

|             | (rtop vos m mms |         |                        |             |
|-------------|-----------------|---------|------------------------|-------------|
| 2014-15     | Budget          | Actual  | Excess (+)/ Savings(-) | (Savings) % |
| Salary      | 518.008         | 400.036 | -117.972               | -22.775     |
| Non-Salary  | 227.874         | 213.161 | -14.713                | -6.456      |
| Development | 233.282         | 161.256 | -72.026                | -30.875     |
| Total       | 979.164         | 774.453 | -204.711               | -20.907     |
| Receipts    | 929.668         | 801.603 | -128.065               | -13.775     |

(Rupees in million)

Details of budget allocations, expenditures and savings of each TMA in District Muzaffargarh are at Annex-B.

As per Budget Books for the Financial Year 2014-15 of TMAs in District Muzaffargarh, the original and final budgets were of Rs 979.164 million. Total expenditures incurred by these TMAs during Financial Year 2014-15 were Rs 774.453 million. A saving of Rs 204.711 million came to the notice of audit which shows that the TMAs failed to provide the basic municipal services to the community. No plausible explanation was provided by the Administrators, PAOs and management of TMAs.